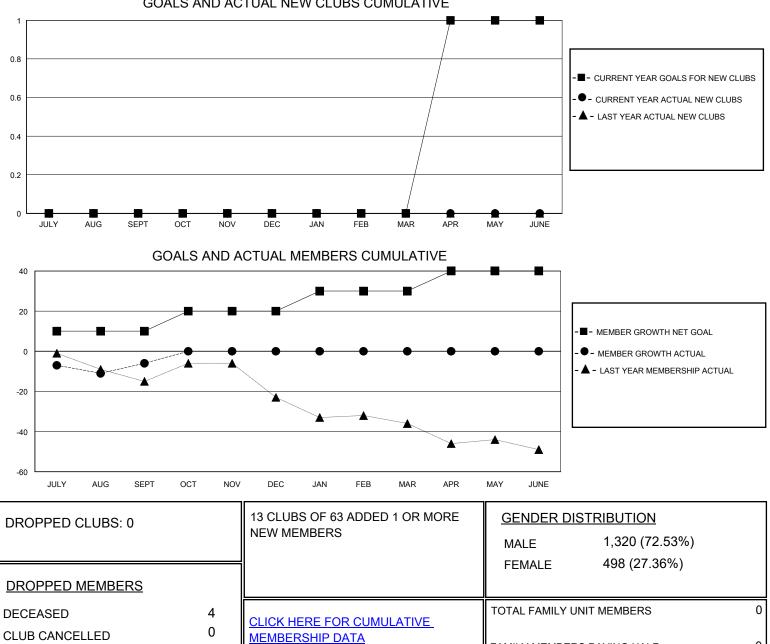

## MONTHLY MEMBERSHIP PROGRESS REPORT

District 27 B1

Results as of: 9/30/2024

| GMT:                           |   | LOCATION WISCONSIN |   |                                  |    |    |    |
|--------------------------------|---|--------------------|---|----------------------------------|----|----|----|
| Clubs<br>RESULTS FOR 2024-2025 |   |                    |   | Members<br>RESULTS FOR 2024-2025 |    |    |    |
|                                |   |                    |   |                                  |    |    |    |
| JULY/AUG/SEPT                  | 0 | 0                  | 0 | JULY/AUG/SEPT                    | 10 | 23 | 27 |
| OCT/NOV/DEC                    | 0 | 0                  | 0 | OCT/NOV/DEC                      | 10 | 0  | 0  |
| JAN/FEB/MAR                    | 0 | 0                  | 0 | JAN/FEB/MAR                      | 10 | 0  | 0  |
| APR/MAY/JUNE                   | 1 | 0                  | 0 | APR/MAY/JUNE                     | 10 | 0  | 0  |